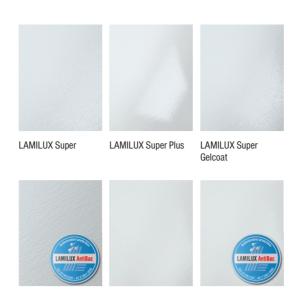

#### VERSIONS

Gelcoat AntiBac

Gelcoat

LAMILUX Super

- LAMILUX Super Plus LAMILUX Super Plus Gelcoat AntiBac

#### LAMILUX SUPER IS AVAILABLE

- in thicknesses between 0.6 and 5.0 mm
- in widths up to 3.2 m .
- . in sheets or coils
- in a range of colours: RAL, NCS scale and customer-specific colours
- . with a metallic or matt surface
- with gelcoat surface for maximum resistance to UV rays and weathering .
- . gelcoat surface also available with antibacterial effect
- . with improved surface for less pronounced fibre imprint (plus)
- in other thicknesses, dimensions and colours, on request
- . with different treatments on the back surface (smooth, corona, sanded or soft sanded), on request