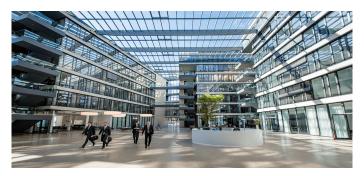

The impressive glass roof construction of the FGS Campus in Bonn is a real eye-catcher. On an area of 1,700 square metres, the inner courtyard of the building complex was architecturally impressively covered with a daylight system.

Twelve PR60 saddle roofs of various sizes were installed above the FGS Campus at a height of 22 metres. The saddle roofs now provide a large-area, pleasant daylight incidence above the inner courtyard.