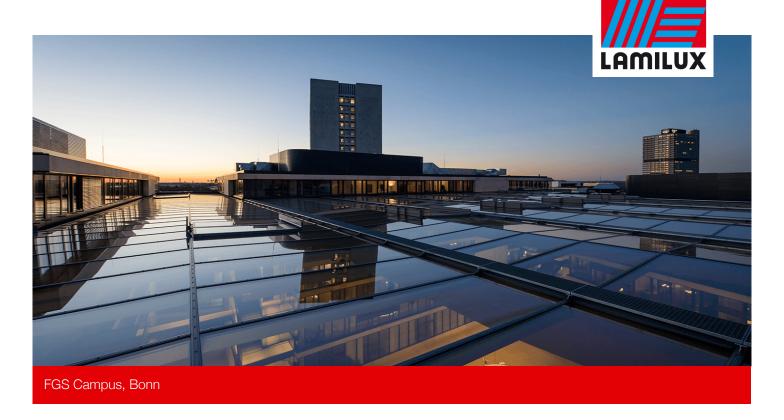

The impressive glass roof construction of the FGS Campus in Bonn is a real eye-catcher. On an area of 1,700 square metres, the inner courtyard of the building complex was architecturally impressively covered with a daylight system.

Twelve PR60 saddle roofs of various sizes were installed above the FGS Campus at a height of 22 metres. The saddle roofs now provide a large-area, pleasant daylight incidence above the inner courtyard.

In addition, nine double flaps with an aerodynamic smoke extraction area of 3.39 square metres per unit are integrated into the roof. They are part of a smoke and heat exhaust system. The wings can also be raised up to 90 degrees for ventilation.