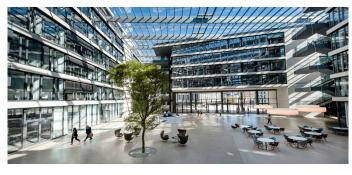

The impressive glass roof construction of the FGS Campus in Bonn is a real eye-catcher. On an area of 1,700 square metres, the inner courtyard of the building complex was architecturally impressively covered with a daylight system.

Twelve PR60 saddle roofs of various sizes were installed above the FGS Campus at a height of 22 metres. The saddle roofs now provide a large-area, pleasant daylight incidence above the inner courtyard.